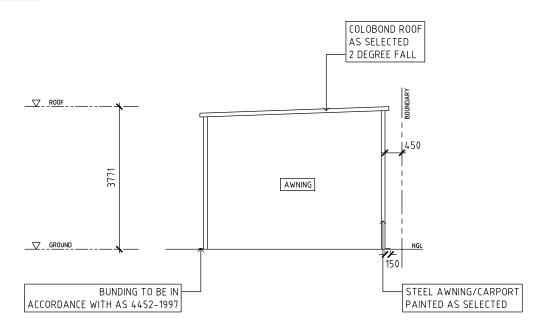

## NORTHERN ELEVATION

SCALE 1:100

<u>SECTION 1 – 1</u> scale 1:100

Simple Design Solution

ARCHITECTURE & ENGINEERING

A P.O. Box 1030 Yagoona West, NSW 2199

<u>M</u> 0414 258 932

E info@simpledesignsolution.com.au