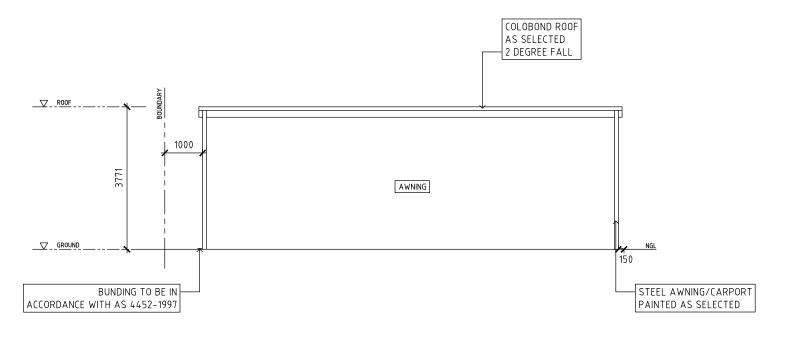

## EASTERN ELEVATION

SCALE 1:100



## NORTHERN ELEVATION

SCALE 1:100

<u>SECTION 1 – 1</u> scale 1:100

Simple Design Solution

ARCHITECTURE & ENGINEERING

A P.O. Box 1030 Yagoona West, NSW 2199

<u>M</u> 0414 258 932

E info@simpledesignsolution.com.au

THIS DRAWING IS NOT TO BE REPRODUCED WHOLLY OR PARTLY WITHOUT WRITTEN PERMISSION. ALL DIMENSIONS ABE IN MILLIMETRES UNLESS NOTED OTHERWISE DO NOT SCALE DRAWINGS ALL DIMENSIONS & LEVELS ARE TO BE CONFIRMED ON SITE BY CONTRACTOR, ANY DISCREPANCIES MUST BE REPORTED TO THE DESIGNER. IN THE EVENT OF ENCOUNTERING ANY DISCREPANCIES ON THESE DRAWINGS, SPECIFICATIONS OR FURTHER INSTRUCTIONS, THE CONTRACTOR SHALL CONTACT THE ARCHITECT OR APPROPRIATE AUTHORITY BEFORE PROCEEDING WITH ANY WORK. ALL ARCHITECTURAL DOCUMENTATION ARE TO BE READ IN C