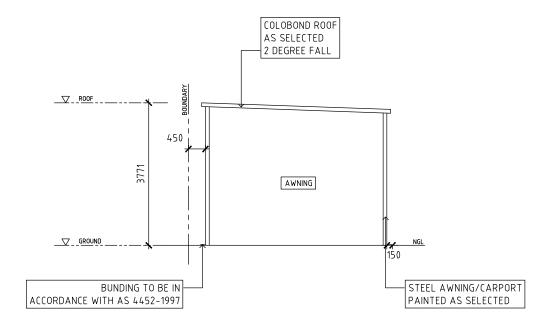

## NORTHERN ELEVATION

SCALE 1:100

<u>SECTION 1 – 1</u> scale 1:100

Simple Design Solution

ARCHITECTURE & ENGINEERING

A P.O. Box 1030 Yagoona West, NSW 2199

<u>M</u> 0414 258 932

E info@simpledesignsolution.com.au